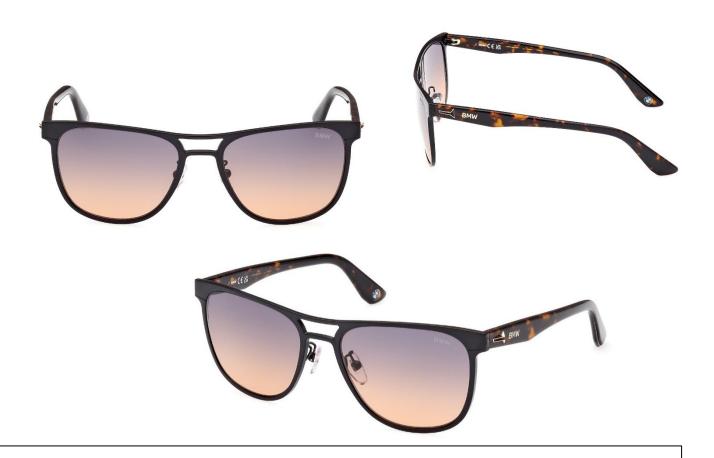

# BMW SUNGLASSES.

### **BMW SUNGLASSES**

Impactful style with stylish side spoilers and cool positioning of the BMW logo.

- BMW wordmark lasered onto the temples and lens
- BMW logo inside the right temple
- Superfine metal details
- Acetate details

Material: Front: Acetate

Temple: Acetate Lenses: CR39 58 x 16 x 140 mm

Dimensions: 58 x 16 x 140 mm

Colour: Dark grey
Made in: China

Article no.: 80 25 2864411