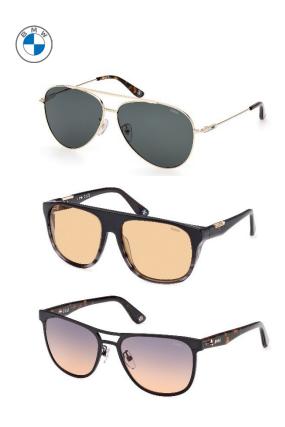

### **BMW SUNGLASSES PILOT**

Elegant pilot sunglasses characterised by an ultraslim and lightweight frame, enriched by a classy hinge.

- BMW wordmark lasered onto the temples and lens
- BMW logo inside the right temple
- Metal temples
- Acetate temple tips

Material: Front: Metal

Temple: Metal, Acetate Lenses: Polycarbonate 62 x 12 x 140 mm

Dimensions: 62 x 12 x 140 mm Colour: Gold/Green

Made in: China

Article no.: 80 25 2864410

### **BMW SUNGLASSES**

Impactful style with stylish side spoilers and cool positioning of the BMW logo.

- BMW wordmark lasered onto the temples and lens
- BMW logo inside the right temple
- Superfine metal details
- Acetate details

Material: Front: Acetate

Temple: Acetate Lenses: CR39 58 x 16 x 140 mm

Dimensions: 58 x 16 x 140 mm

Colour: Dark grey
Made in: China

Article no.: 80 25 2864411

#### **BMW SUNGLASSES HAVANA**

Sophisticated style mix with an aluminium front and acetate temples.

- Metal BMW wordmark on the temples
- BMW wordmark lasered onto the lens
- BMW logo inside the right temple
- Metal details
- Acetate temples
- Milled aluminium front part

Material: Front: Aluminium

Temple: Acetate Lenses: Polycarbonate 56 x 8 x 145 mm

Dimensions: 56 x 8 x 145 Colour: Havana/Blue Made in: China Article no.:

80 25 2864412