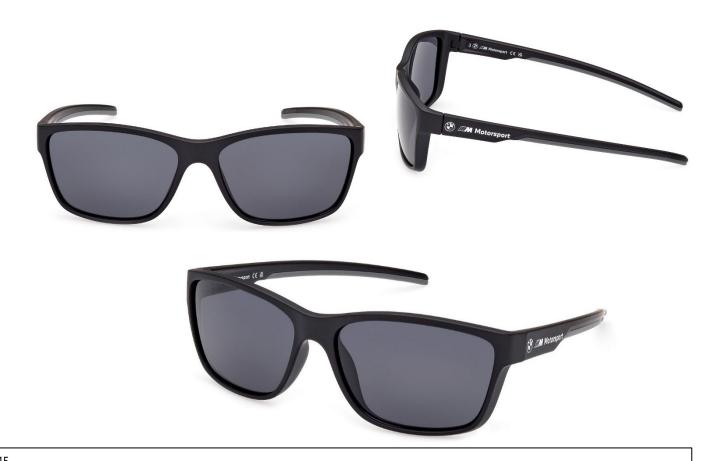

# BMW M MOTORSPORT SUNGLASSES.

### **BMW M MOTORSPORT SUNGLASSES**

- Tonal white BMW M Motorsport logo on the temples
- Easy-to-wear style with rubber detail on the temple tips
- Polarised lenses

Material: Front: Injecte

Front: Injected Temple: Injected Lenses: Polycarbonate 60 x 16 x 138 mm

Colour: Black Made in: China

Dimensions:

Article no.:

80 25 2864415