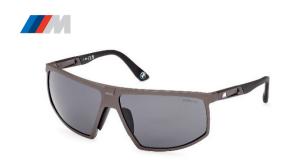

#### **BMW M SUNGLASSES**

Futuristic styles made totally in aluminium with a stylish detail on the temples inspired from the air flow vent of BMW M cars.

- Coloured M logo on the temples
- BMW M wordmark lasered onto the lens
- BMW logo inside the right temple
- Rubber nose pads for the best fit
- BIO high-definition contrast lenses
- Air intake holes on the temples
- Flex hinge
- Milled aluminium front part

Material: Front: Aluminium

Temple: Aluminium

Lenses: BIO PC, 60% Renewable Biomass

Dimensions: 64 x 13 x 135 mm Colour: Gunmetal/Black

Made in: China

Article no.: 80 25 2864413