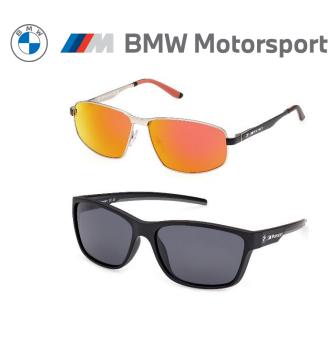

### **BMW M MOTORSPORT SUNGLASSES METAL**

- Coloured BMW M Motorsport logo on the temples
- '90s inspired metal shape with plastic temples
- Characterised style through rubber detail
- Mirrored lenses

Material: Front: Metal

Temple: Metal Lenses: Polycarbonate 60 x 13 x 145 mm

Dimensions: 60 x 13 x 145 mm Colour: Palladium/Red

Made in: China

Article no.:

80 25 2864414

### **BMW M MOTORSPORT SUNGLASSES**

- Tonal white BMW M Motorsport logo on the temples
- Easy-to-wear style with rubber detail on the temple tips
- Polarised lenses

Material: Front: Injecte

Front: Injected Temple: Injected Lenses: Polycarbonate 60 x 16 x 138 mm

Colour: Black Made in: China

Dimensions:

Article no.:

80 25 2864415