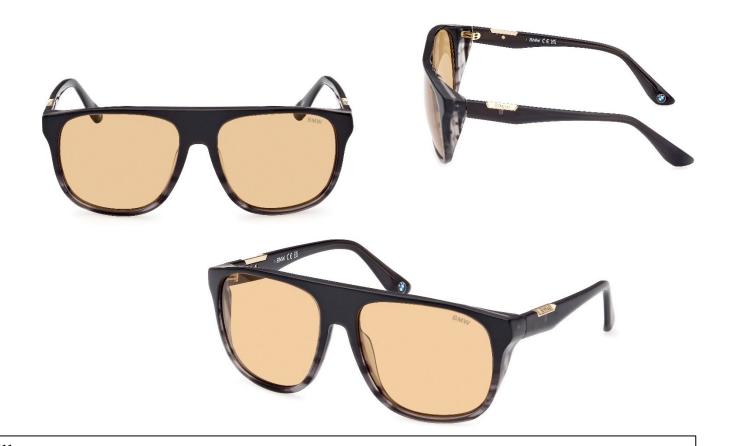

#### **BMW SUNGLASSES HAVANA**

Sophisticated style mix with an aluminium front and acetate temples.

- Metal BMW wordmark on the temples
- BMW wordmark lasered onto the lens
- BMW logo inside the right temple
- Metal details
- Acetate temples
- Milled aluminium front part

Material: Front: Aluminium

Temple: Acetate Lenses: Polycarbonate 56 x 8 x 145 mm

Dimensions: 56 x 8 x 145 Colour: Havana/Blue Made in: China Article no.:

80 25 2864412