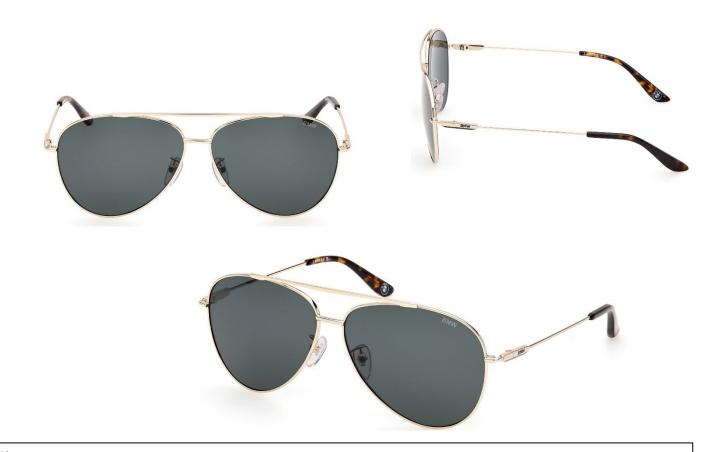

### **BMW SUNGLASSES PILOT**

Elegant pilot sunglasses characterised by an ultraslim and lightweight frame, enriched by a classy hinge.

- BMW wordmark lasered onto the temples and lens
- BMW logo inside the right temple
- Metal temples
- Acetate temple tips

Material: Front: Metal

Temple: Metal, Acetate Lenses: Polycarbonate 62 x 12 x 140 mm

Dimensions: 62 x 12 x 140 mm Colour: Gold/Green

Made in: China

Article no.: 80 25 2864410