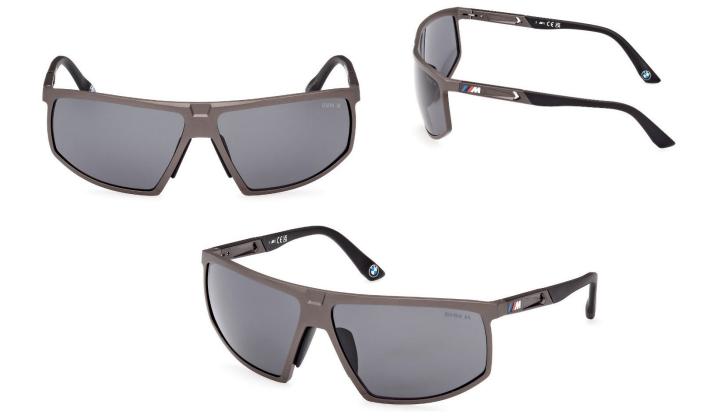

### BMW M SUNGLASSES.

#### **BMW M SUNGLASSES**

Futuristic styles made totally in aluminium with a stylish detail on the temples inspired from the air flow vent of BMW M cars.

- Coloured M logo on the temples
- BMW M wordmark lasered onto the lens
- BMW logo inside the right temple
- Rubber nose pads for the best fit
- BIO high-definition contrast lenses
- Air intake holes on the temples
- Flex hinge
- Milled aluminium front part

Material: Front: Aluminium

Temple: Aluminium

Lenses: BIO PC, 60% Renewable Biomass

Dimensions: 64 x 13 x 135 mm Colour: Gunmetal/Black

Made in: China

Article no.: 80 25 2864413