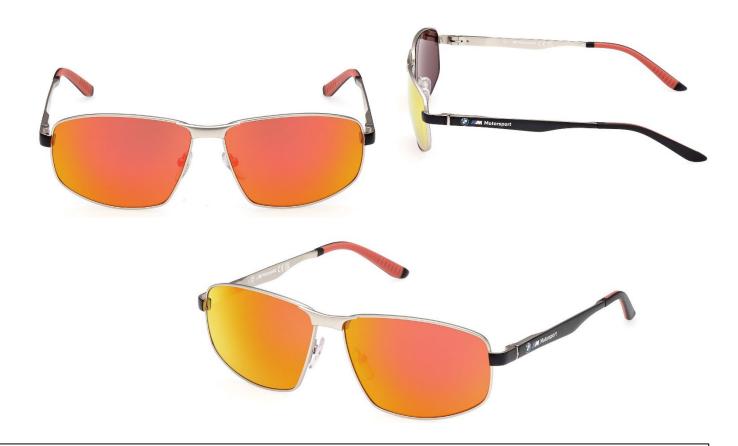

# BMW M MOTORSPORT SUNGLASSES.

### **BMW M MOTORSPORT SUNGLASSES METAL**

- Coloured BMW M Motorsport logo on the temples
- '90s inspired metal shape with plastic temples
- Characterised style through rubber detail
- Mirrored lenses

Material: Front: Metal

Temple: Metal Lenses: Polycarbonate 60 x 13 x 145 mm

Dimensions: 60 x 13 x 145 mm Colour: Palladium/Red

Made in: China

Article no.:

80 25 2864414